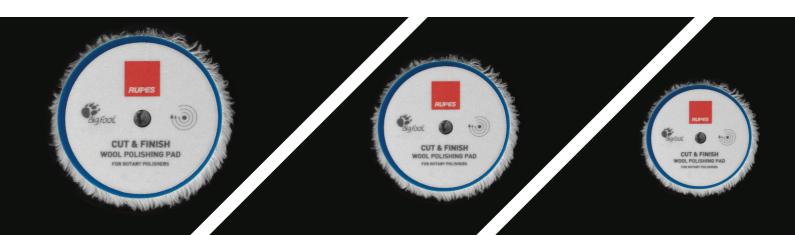

## CUT & FINISH WOOL POLISHING PAD

RUPES CUT & FINISH Rotary Wool Pads use only the highest-quality genuine merino wool fibers refined to a consistent 20mm length, assembled in an extremely dense pattern, onto a specially designed foam cushion to deliver an optimized balance between cut and finish. The unique design allows the operator to manipulate the pad in several applications and contour to panel shapes without risk of damage to the surface or uneven cut.

| CODE        | DESCRIPTION                     | UNIT   |
|-------------|---------------------------------|--------|
| 9.BL150F    | for Ø125mm / Ø5" backing pads   | 1 pcs  |
| 9.BL150F/48 | for Ø125mm / Ø5" backing pads   | 48 pcs |
| 9.BL180F    | for Ø150mm / Ø6" backing pads   | 1 pcs  |
| 9.BL180F/48 | for Ø150mm / Ø6" backing pads   | 48 pcs |
| 9.BL200F    | for Ø165mm / Ø6,5" backing pads | 1 pcs  |
| 9.BL200F/48 | for Ø165mm /Ø6.5" backing pads  | 48 pcs |