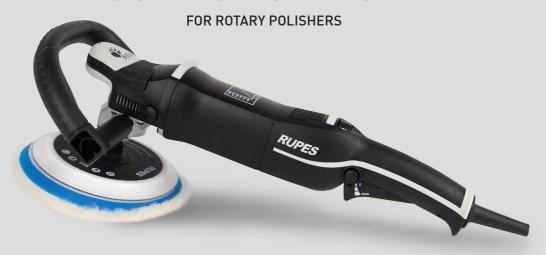

The CUT & FINISH Rotary Wool Pads are compatible with virtually all rotary-style polishers, but perform best with a low speed/high torque tool like the BigFoot LH19E. These pads represent a massive leap forward in rotary pad technology, providing versatility for detailers, bodyshop technicians, or anywhere a rotary polisher finds frequent use.