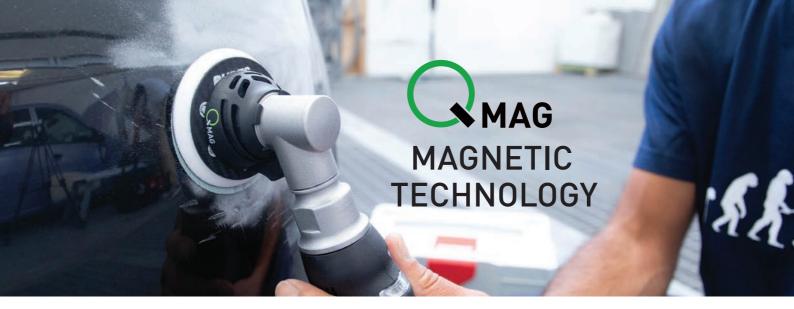

### NEW IBRID NANO SANDER WITH Q-MAG MAGNETIC TECHNOLOGY

A completely new and innovative concept by RUPES introduces a revolutionary solution for the sanding of all painted surfaces, wood, plaster composite materials, and more. The Q-MAG iBrid Nano provides reliability and comfort and ease of operation for any process where spot, isolated, or edgework sanding is required.

#### **Q-MAG MAGNETIC TECHNOLOGY**

The revolutionary new Q-MAG technology featured on the Q-MAG iBrid Nano allows for quick changes of the backing pad using a proprietary magnetic engagement system. With a simple hand gesture, the backing pad can be easily removed, or repositioned, without the need for any additional tools complicated processes. Ease of use, time savings, and maximum safety make Q-MAG technology a new frontier in the field of professional sanding and polishing tools.