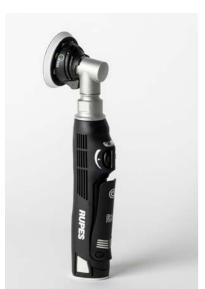

### NEW IBRID NANO SANDER WITH Q-MAG MAGNETIC TECHNOLOGY

A completely new and innovative concept by RUPES introduces a revolutionary solution for the sanding of all painted surfaces, wood, plaster composite materials, and more. The Q-MAG iBrid Nano provides reliability and comfort and ease of operation for any process where spot, isolated, or edgework sanding is required.

#### **Q-MAG MAGNETIC TECHNOLOGY**

The revolutionary new Q-MAG technology featured on the Q-MAG iBrid Nano allows for quick changes of the backing pad using a proprietary magnetic engagement system. With a simple hand gesture, the backing pad can be easily removed, or repositioned, without the need for any additional tools complicated processes. Ease of use, time savings, and maximum safety make Q-MAG technology a new frontier in the field of professional sanding and polishing tools.