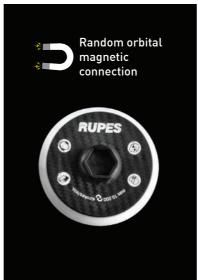

#### **Q-MAG MAGNETIC TECHNOLOGY**

The revolutionary new Q-MAG technology featured on the Q-MAG iBrid Nano allows for quick changes of the backing pad using a proprietary magnetic engagement system. With a simple hand gesture, the backing pad can be easily removed, or repositioned, without the need for any additional tools complicated processes. Ease of use, time savings, and maximum safety make Q-MAG technology a new frontier in the field of professional sanding and polishing tools.