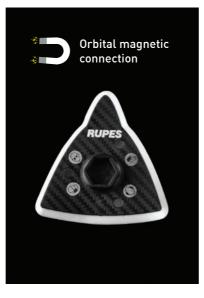

#### **Q-MAG MAGNETIC TECHNOLOGY**

The revolutionary new Q-MAG technology featured on the Q-MAG iBrid Nano allows for quick changes of the backing pad using a proprietary magnetic engagement system. With a simple hand gesture, the backing pad can be easily removed, or repositioned, without the need for any additional tools complicated processes. Ease of use, time savings, and maximum safety make Q-MAG technology a new frontier in the field of professional sanding and polishing tools.

## IN COMBINATION WITH **RUPES ABRASIVES**