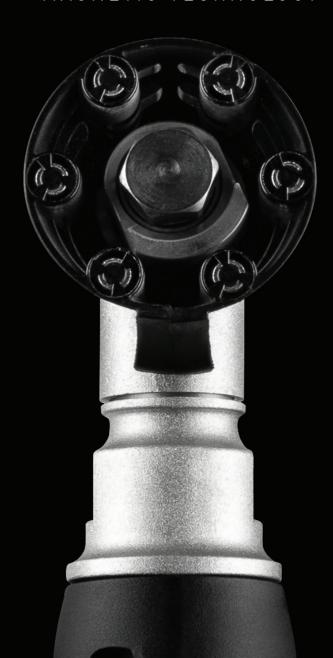

#### **Q-MAG MAGNETIC TECHNOLOGY**

The revolutionary new Q-MAG technology featured on the Q-MAG iBrid Nano allows for quick changes of the backing pad using a proprietary magnetic engagement system. With a simple hand gesture, the backing pad can be easily removed, or repositioned, without the need for any additional tools complicated processes. Ease of use, time savings, and maximum safety make Q-MAG technology a new frontier in the field of professional sanding and polishing tools.