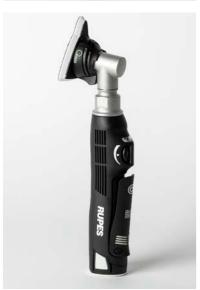

**RUPES**°

MAGNETIC TECHNOLOGY

iBrid nano

# **Q-MAG** iBrid nano

### NEW IBRID NANO SANDER WITH Q-MAG MAGNETIC TECHNOLOGY

A completely new and innovative concept by RUPES introduces a revolutionary solution for the sanding of all painted surfaces, wood, plaster composite materials, and more. The Q-MAG iBrid Nano provides reliability and comfort and ease of operation for any process where spot, isolated, or edgework sanding is required.

#### **Q-MAG MAGNETIC TECHNOLOGY**

The revolutionary new Q-MAG technology featured on the Q-MAG iBrid Nano allows for quick changes of the backing pad using a proprietary magnetic engagement system. With a simple hand gesture, the backing pad can be easily removed, or repositioned, without the need for any additional tools complicated processes. Ease of use, time savings, and maximum safety make Q-MAG technology a new frontier in the field of professional sanding and polishing tools.