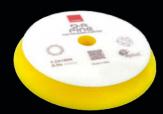

# CIVE D-U

HIGH PERFORMANCE FINE FINISHING FOAM PAD

The **D-A FINE** yellow foam pad is the most versatile foam pad in the RUPES BigFoot range. It delivers the rapid removal for moderate-to-fine paint defects while polishing the paint to a high-gloss finish on most paint systems. This pad is designed to maximize the performance of both random orbit or gear-driven orbital polishers. Pair with RUPES D-A FINE polishing compound for high-quality results and a brilliant finish.