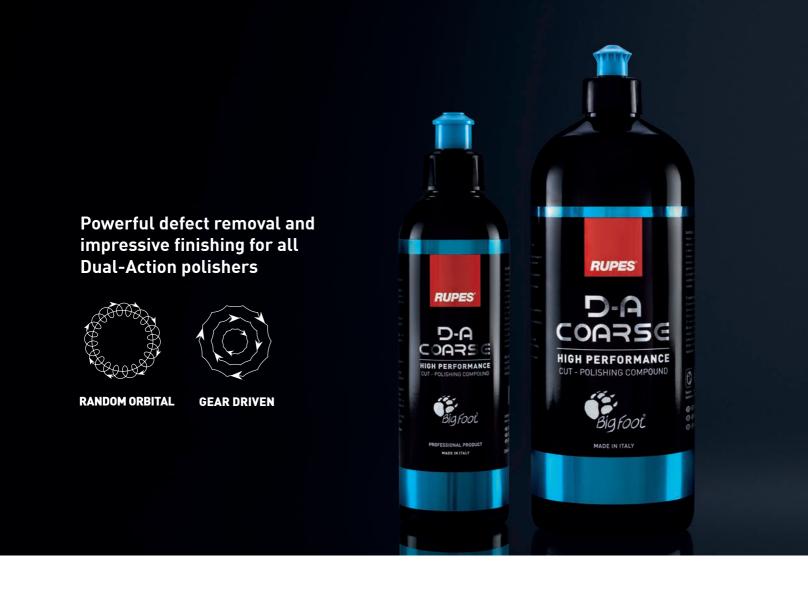

# THE NEW BIGFOOT HIGH PERFORMANCE D-A POLISHING SYSTEM

**D-A COARSE** is a high-performance compound from RUPES designed to remove defects and deliver an impressive finish on various surfaces. D-A Coarse continues the BigFoot polishing system tradition fast cutting, impressive finishing capability, and a smooth operator experience with low dust and effortless wipe off. This compound is formulated to maximize the polishing power of all dual-action polishers, including random orbital and gear-driven tool movements, and pairs perfectly with RUPES BigFoot polishing pads. Use RUPES D-A Coarse Compound with BigFoot D-A Coarse blue foam pads, D-A wool pads, or microfiber ads to remove up to 1500 grit sand scratches on most automotive paints, gelcoat, and similar surfaces. The powerful cutting ability and unexpected level of finish quality produced by RUPES D-A Coarse compound make it an ideal solution for automotive clear coat, gelcoat, lacquer, and many other surfaces in several industries.

- High-performance cutting compound
- Durable lubrication system for an extended polishing cycle and longer working time
- Low dusting formula reduces post-compound cleanup work
- One-step moderate-to-severe defect removal and finishing on most paints
- Sanding mark and severe defect removal
- Recommended for all random orbital and gear-driven polishers