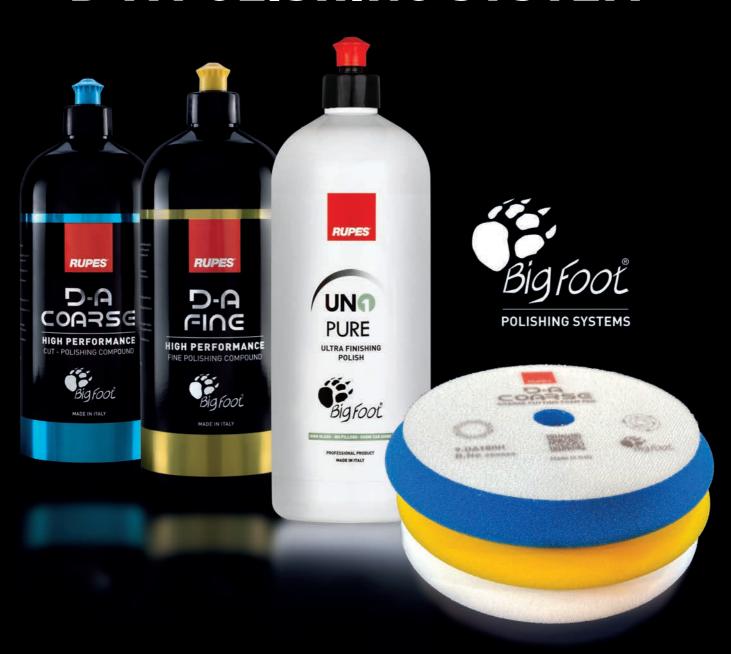

# THE NEW BIGFOOT HIGH PERFORMANCE D-A POLISHING SYSTEM

**D-A COARSE** is a high-performance compound from RUPES designed to remove defects and deliver an impressive finish on various surfaces. D-A Coarse continues the BigFoot polishing system tradition fast cutting, impressive finishing capability, and a smooth operator experience with low dust and effortless wipe off. This compound is formulated to maximize the polishing power of all dual-action polishers, including random orbital and gear-driven tool movements, and pairs perfectly with RUPES BigFoot polishing pads. Use RUPES D-A Coarse Compound with BigFoot D-A Coarse blue foam pads, D-A wool pads, or microfiber ads to remove up to 1500 grit sand scratches on most automotive paints, gelcoat, and similar surfaces. The powerful cutting ability and unexpected level of finish quality produced by RUPES D-A Coarse compound make it an ideal solution for automotive clear coat, gelcoat, lacquer, and many other surfaces in several industries.

**D-A FINE** combines the power to quickly polish away moderate paint defects with the finesse essential to producing a stunning haze-free finish on automotive paint, gelcoat, and similar surfaces. This unique fusion of performance is the result of RUPES extensive development and testing process combined with our technical expertise as a world leader in surface correction. BigFoot D-A Fine maximizes the finishing ability of all random or gear-driven orbital polishers when used with BigFoot D-A fine foam, wool, and microfiber pads. Use this amazing fine polishing compound by itself to remove moderate defects and create gloss on softer finishes or as a second step to further refine a surface corrected with BigFoot D-A Coarse Polishing Compound.

### **UNIVERSAL ULTRA-FINE FINISHING POLISH**

**UNO PURE** is the ONE ultra-fine finishing polish needed to create a stunning gloss on all polisher types: Gear-driven orbital, random orbital, and rotary. As the name implies, UNO PURE polishes the finish using a propriety blend of high-tech abrasives to create true gloss without the use of fillers, temporary gloss enhancers, or other masking agents. Optimized to work with BigFoot D-A Ultra-Fine pads, this amazing finishing polish is ideal for removing haze and polishing marks from the softest automotive paints and surfaces. The fantastic finishing ability and absence of filers make UNO PURE the best choice in creating show-car gloss or preparing a surface for a high-quality protective coating.