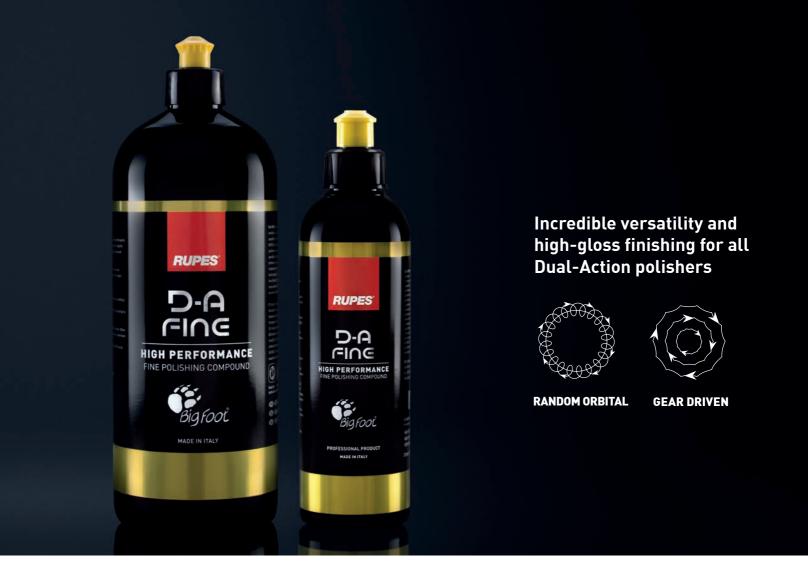

**D-A FINE** combines the power to quickly polish away moderate paint defects with the finesse essential to producing a stunning haze-free finish on automotive paint, gelcoat, and similar surfaces. This unique fusion of performance is the result of RUPES extensive development and testing process combined with our technical expertise as a world leader in surface correction. BigFoot D-A Fine maximizes the finishing ability of all random or gear-driven orbital polishers when used with BigFoot D-A fine foam, wool, and microfiber pads. Use this amazing fine polishing compound by itself to remove moderate defects and create gloss on softer finishes or as a second step to further refine a surface corrected with BigFoot D-A Coarse Polishing Compound.

- Excellent cutting performance relative to most "fine" polishing compounds
- New micro-abrasive technology and proprietary blend enhance finishing ability
- Easy wipe-off, for fewer towel marks on soft paints or delicate surfaces
- Easy application when used with RUPES color-coordinated pad system
- One-step light defect removal and finishing on most paints
- Can also be excellent 2nd step polish following D-A Coarse Compound
- Recommended for use with all random orbital and gear-driven polishers