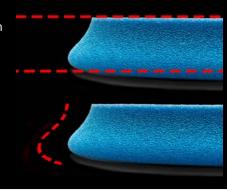

### **LOWER PROFILE**

In addition to all-new materials the new D-A System Foam Pads feature an optimized pad height extensively tested to offer the best balance between balance and polishing performance.

### **CONTOUR EDGE**

The new, unique, contour edge improves pad stability and provides additional control in the curves allowing users to realize increased performance, even on varied surfaces.