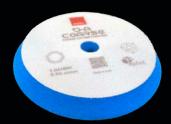

# D-A COARSE

HIGH PERFORMANCE COARSE CUTTING FOAM PAD

The **D-A COARSE** blue foam pad is the most aggressive foam option in the BigFoot pad family. The design and material are engineered to optimize the cutting action of random orbital and gear-drive orbital polishers while delivering a quality finish. Pair the D-A COARSE pad with RUPES D-A COARSE compound to remove moderate-to-severe defects from most paint systems quickly.