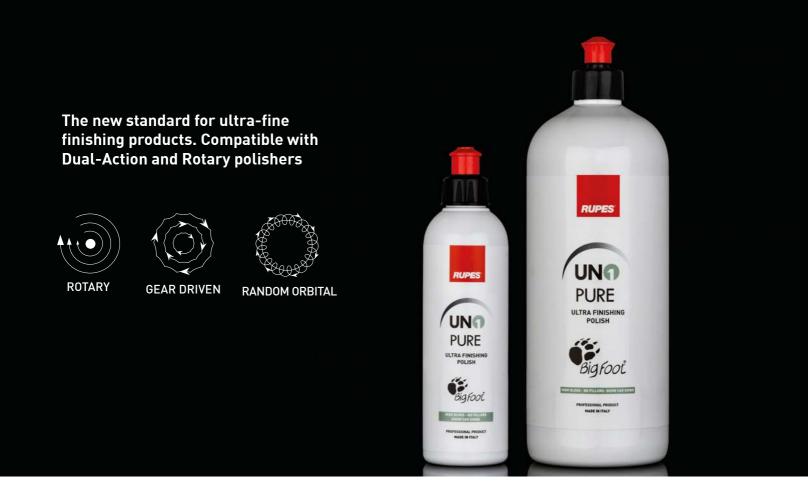

### **UNIVERSAL ULTRA-FINE FINISHING POLISH**

**UNO PURE** is the ONE ultra-fine finishing polish needed to create a stunning gloss on all polisher types: Gear-driven orbital, random orbital, and rotary. As the name implies, UNO PURE polishes the finish using a propriety blend of high-tech abrasives to create true gloss without the use of fillers, temporary gloss enhancers, or other masking agents. Optimized to work with BigFoot D-A Ultra-Fine pads, this amazing finishing polish is ideal for removing haze and polishing marks from the softest automotive paints and surfaces. The fantastic finishing ability and absence of filers make UNO PURE the best choice in creating show-car gloss or preparing a surface for a high-quality protective coating.

- Universal across all BigFoot Polishing System Movements
- Smooth user experience with easy wipe off
- Unmatched finishing quality, even on the softest paint systems
- Validated for all paint types, including single stage, clearcoat, hard, soft, or "sticky" paints
- No intentional filling ingredients added
- No protection properties, leaves the finish "PURE" and ready for application of a protective coating or sealant
- For best results, use with RUPES D-A Ultra-Fine White Finishing Foam Pads