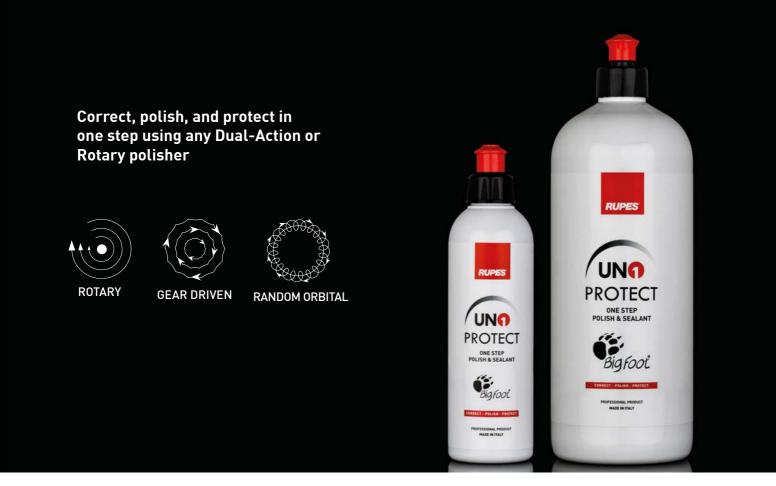

### **UNIVERSAL ALL-IN-ONE POLISH & PROTECTION**

**UNO PROTECT** is an all-in-one compound, polish, and protectant that removes moderate defects and leaves a high-gloss, slick, polymer protected finish that lasts for up to 90 days. The specialized blend of advanced abrasives combined with high tech synthetic sealants can be applied by machine or by hand to automotive clear coat, gelcoat, and similar surfaces. The incredibly versatile formula can be tuned by simply changing the pad type depending on the target defects or specifc application. UNO PROTECT produces rapid results with minimal effort making it the ideal solution for express detail services, high-volume detail shops, car dealerships, and used car reconditioning facilities.

- Removes moderate-to-light defects and polishes to a high gloss shine in one step
- Leaves the surface noticably slick and easy to maintain
- Provides a protective layer of polymer sealant that lasts up to 90 days
- Can be applied by machine or by hand. (Apply by machine for best results)
- Universal across all BigFoot Polishing System Movements
- Easily adjust the cut or finish quality by changing pads