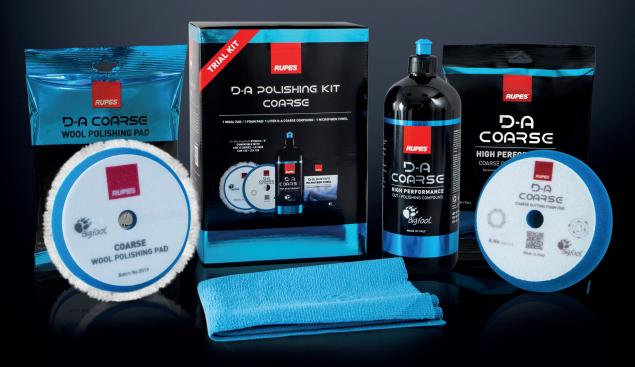

## D-A COARSE

The **D-A COARSE TRIAL KIT** includes a high-performance combination of RUPES products designed for maximum efficiency in the correction of moderate to severe surface defects. This fast cutting, body shop safe combination of products is ideal for technicians who want rapid defect removal, a smooth user experience, low dusting, easy wipe off, and high gloss finishing. D-A COARSE products offer incredible performance on BigFoot dual-action random orbital and gear-driven orbital tools but can also work on any brand of dual-action orbital tool. In most cases, the D-A System will improve the performance and reduce the vibration of other polishers. Use the COARSE D-A WOOL PAD for aggressive correction operations with an impressive finish, or use the COARSE D-A FOAM PAD for less defected finishes, where a higher finish quality is needed.

## **INCLUDED IN THE KIT**

- 1 Liter bottle D-A COARSE compound
- 1 D-A COARSE foam polishing pad
- 1 D-A COARSE wool polishing pad
- 1 Premium Microfiber Cloth Blue

| CODE           | DESCRIPTION                                             | COMPATIBLE TOOLS                            |
|----------------|---------------------------------------------------------|---------------------------------------------|
| 9.COARSE180KIT | TRIAL KIT D-A COARSE WITH 180mm (7 inch) POLISHING PADS | LHR 21 Series – LK 900E                     |
| 9.COARSE150KIT | TRIAL KIT D-A COARSE WITH 150mm (6 inch) POLISHING PADS | LHR 15 Series – LK 900E – LHR 12E – LTA 125 |