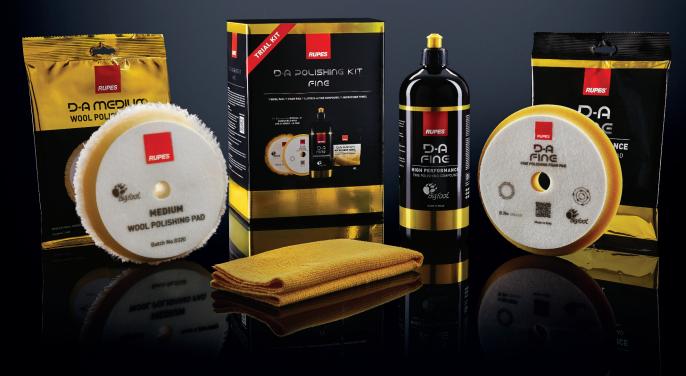

## D-A FINE

The **D-A FINE TRIAL KIT** includes a RUPES product selection that offers our broadest range of polishing performance, removing moderate to light defects and leaving behind a high gloss finish on most paint systems. D-A FINE compound and D-A polishing pads are designed to perform with both large stroke random orbital polishers and gear-driven orbital polishers. This combination provides an impressive level of defect removal and incredibly high finish quality with easy wipe off. The products included are body shop safe and perform well on clear coat, single-stage paint, gelcoat, varnish, and more. D-A FINE products offer incredible performance on BigFoot dual-action random orbital and gear-driven orbital tools but can also work on any brand of dual-action orbital tool. In most cases, the D-A System will improve the performance and reduce the vibration of other polishers. Use the MEDIUM D-A WOOL PAD for moderate correction operations with an impressive finish, or use the FINE D-A FOAM PAD for less defected finishes, or as a second step to clean up any haze left by the wool pad if needed.

## **INCLUDED IN THE KIT**

- 1 Liter bottle D-A FINE compound
- 1 D-A FINE foam polishing pad
- 1 D-A MEDIUM wool polishing pad
- 1 Premium Microfiber Cloth Yellow

| CODE         | DESCRIPTION                                           | COMPATIBLE TOOLS                            |
|--------------|-------------------------------------------------------|---------------------------------------------|
| 9.FINE180KIT | TRIAL KIT D-A FINE WITH 180mm (7 inch) POLISHING PADS | LHR 21 Series – LK 900E                     |
| 9.FINE150KIT | TRIAL KIT D-A FINE WITH 150mm (6 inch) POLISHING PADS | LHR 15 Series – LK 900E – LHR 12E – LTA 125 |