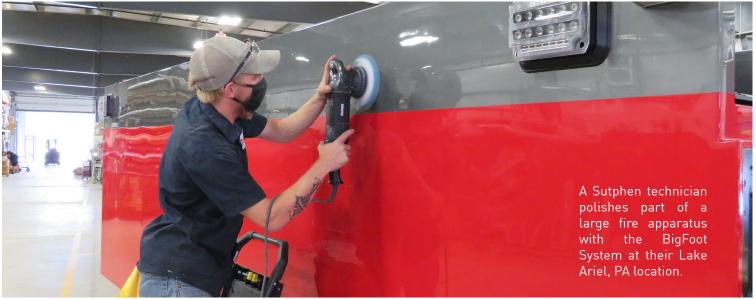

## RUPES HELPS SUTPHEN FIND A FASTER FINISH FOR FIRE TRUCKS

Polishing industrial-sized fire apparatus to a show-car finish

## "...we shaved hundreds of man hours off of our buffing process"

Founded in 1890 by C.H. Sutphen, the Sutphen company is the oldest continuously owned and operated fire apparatus manufacturer in the US. Their reputation for quality craftsmanship and a legacy as a trusted expert in the field of fire truck manufacturing means they are always on the forefront of new technology to improve their manufacturing process. This drive to continuously improve their processes and increase efficiency brought Sutphen to the leaders in polishing systems, **RUPES and the BigFoot Polishing System.** 

"In the fire apparatus industry, we are working with industrial sized components that are expected to have a show car finish" says Evan Harris of the Sutphen East Corporation. "By switching to RUPES Polishing Systems we were able to maintain the show-quality finish we are known for, while shaving hundreds of man hours off of our buffing process."