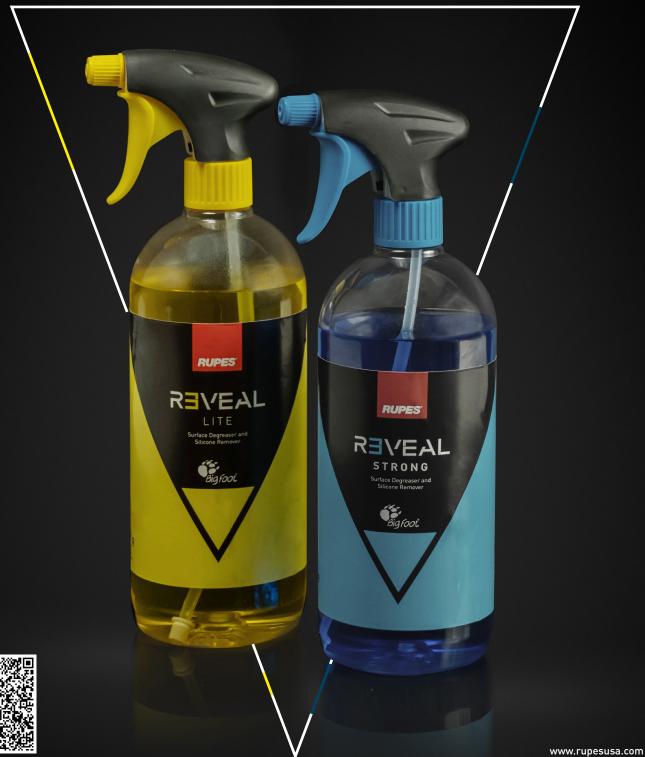

#### Formulated for surface preparation and cleaning

**REVEAL LITE** is surface preparation and cleaning spray specifically formulated to remove compound and polish oils, residues, waxes, non-durable fillers, and other surface contamination remaining on surfaces before or after correction. Use REVEAL LITE after washing, but before compounding or polishing, to remove remaining waxes or other non-durable surface contamination.

**REVEAL STRONG** is formulated to remove the most stubborn residues, durable fillers, adhesives, surface oils; REVEAL STRONG shows you the true nature of the surface by removing anything that can mask defects. The powerful formula is intended only for use on fully cured paint, hard and chemical resistant surfaces, or similar applications. When you need to know if the surface is truly corrected, reveal the truth with RUPES REVEAL STRONG!